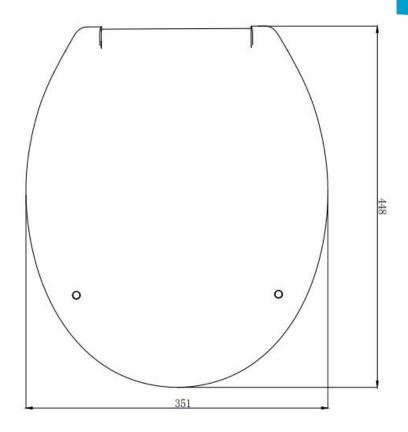

battery | /  |
| (without batteries,    |                       | (Li-ion /       |    |
| without packaging      |                       | Alkalin,)       |    |
| Size of product: Lxlxh | 37.3*45.5*5           |                 |    |
| in centimetre          |                       |                 |    |
| Accessories included:  | Hinge,buffer,fittings |                 |    |
| detailed it            |                       |                 |    |
| Weight packaging       | 0.25kgs               |                 |    |
| Size packaging         | 37.8*5.5*46cm         |                 |    |
|                        |                       |                 |    |

Remark: The main technical features could be adjusted by supplier based on different kinds of products.

## Photo







Tolerance: > 10-100; ±1mm

 $\rightarrow$  100-400;  $\pm$ 3mm