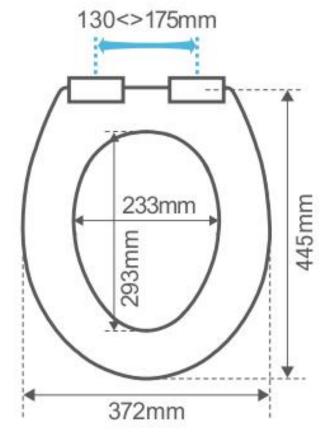

attery | /  |
| (without batteries,    |                       | (Li-ion /       |    |
| without packaging      |                       | Alkalin,)       |    |
| Size of product: Lxlxh | 37.3*45.5*5           |                 |    |
| in centimetre          |                       |                 |    |
| Accessories included:  | Hinge,buffer,fittings |                 |    |
| detailed it            |                       |                 |    |
| Weight packaging       | 0.25kgs               |                 |    |
| Size packaging         | 37.8*5.5*46cm         |                 |    |
|                        |                       |                 |    |

Remark: The main technical features could be adjusted by supplier based on different kinds of products.

## Photo







Tolerance: > 10-100; ±1mm

 $\rightarrow$  100-400;  $\pm$ 3mm